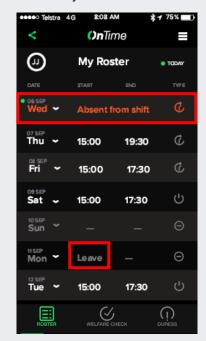

### View and understand rosters

There's no need to get your roster manually because OnTime lets you view your roster up to four-weeks in advance.

You'll also see when you're on leave, or miss a shift.

### View roster

1. Login to the app and your roster appears. Scroll down to see more.

2. Your roster highlights when you're absent in red and shows annual leave days.

Need help? Contact your supervisor for assistance