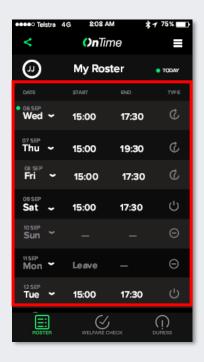

### View and understand rosters

There's no need to get your roster manually because OnTime lets you view your roster up to four-weeks in advance.

You'll also see when you're on leave, or miss a shift.

### View roster

1. Login to the app and your roster appears. Scroll down to see more.

2. Your roster highlights when you're absent in red and shows annual leave days.

Need help? Contact your supervisor for assistance