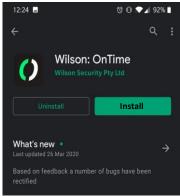

#### Step 1

Go to Google Play Store

Step 2

Tap the **SEARCH** box

Step 3

Type **OnTime** in the search field and select it from the available options

Step 5

When prompted, accept/ allow notifications

Step 4

Tap Install

Step 6

When prompted, enable location services by selecting 'Allow while using app'