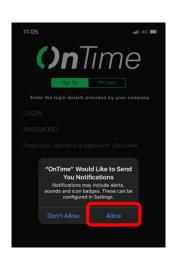

#### Step 1

Go to Google Play Store

Step 2

Tap the **SEARCH** box

Step 3

Type **OnTime** in the search field and select it from the available options

Step 5

When prompted, accept/ allow notifications