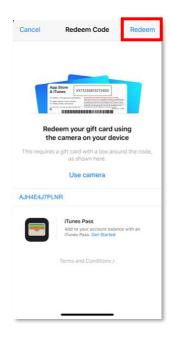

The redemption code is provided to you by your manager.

Enter the **code** exactly as it appears. It'll be easiest to copy and paste it into the field

! The code is different for each person so you can't share it with someone else.

Step 4

Select You can also enter your code manually

Step 6

# Hit Redeem

! Code not working? Try a few times first before asking for a different code from your Operations Manager.