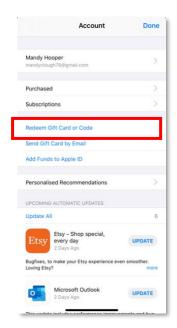

# **Apple iPhones**

Step 1

Go to your App Store

Step 2

Tap the Profile icon in the App Store

Step 3

Select Redeem Gift Card or Code option

Step 5