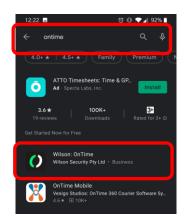

#### Step 1

Go to Google Play Store

Step 2

Tap the **SEARCH** box

Step 3

Type **OnTime** in the search field and select it from the available options

Step 5

When prompted, accept/ allow notifications