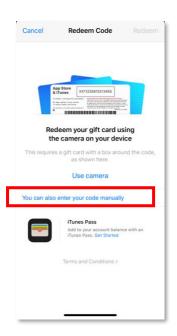

# **Apple iPhones**

Step 1

Go to your App Store

Step 2

Tap the Profile icon in the App Store

Step 3

Select Redeem Gift Card or Code option

Step 5

Step 4

Select You can also enter your code manually

Step 6