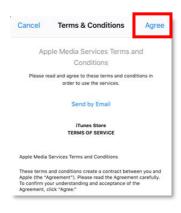

When prompted, accept/ allow notifications

Step 4



Tap Install

Step 6



When prompted, enable location services by selecting 'Allow while using app'

# **Apple iPhones**

Step 1



Go to your App Store

Step 2



Tap the Profile icon in the App Store

Step 3



Select Redeem Gift Card or Code option

Step 5



The redemption code is provided to you by your manager.

Enter the **code** exactly as it appears. It'll be easiest to copy and paste it into the field

! The code is different for each person so you can't share it with someone else.

Step 4



Select You can also enter your code manually

Step 6



# Hit Redeem

! Code not working? Try a few times first before asking for a different code from your Operations Manager.

# Step 7



Enter your Apple ID, tap Sign In

#### Step 9



Tap Agree

## Step 11



Choose **Allow** when prompted for notification alerts

Step 8



Tap **OK** 

## Step 10



Tap Done

## Step 12



Choose **Allow while using app** when prompted for location services

Need help? Contact your supervisor