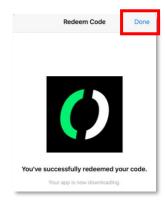

by selecting 'Allow while using app'

# **Apple iPhones**

Step 1



Go to your App Store

Step 2



Tap the Profile icon in the App Store

Step 3



Select Redeem Gift Card or Code option

Step 5



The redemption code is provided to you by your manager.

Enter the **code** exactly as it appears. It'll be easiest to copy and paste it into the field

! The code is different for each person so you can't share it with someone else.

Step 4



Select You can also enter your code manually

Step 6



# Hit Redeem

! Code not working? Try a few times first before asking for a different code from your Operations Manager.

# Step 7



Enter your Apple ID, tap Sign In

#### Step 9



Tap Agree

## Step 11



Choose **Allow** when prompted for notification alerts

Step 8



Tap **OK** 

## Step 10



Tap Done

## Step 12



Choose **Allow while using app** when prompted for location services

Need help? Contact your supervisor