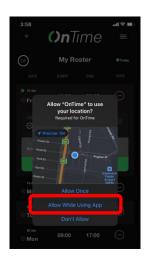

Step 4

Tap Install

Step 6

When prompted, enable location services by selecting 'Allow while using app'

## Step 12

Choose **Allow while using app** when prompted for location services

Need help? Contact your supervisor