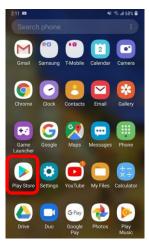

#### Step 1

Go to Google Play Store

Step 2

Tap the **SEARCH** box

Step 3

Type **OnTime** in the search field and select it from the available options

Step 5

When prompted, accept/ allow notifications