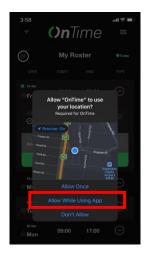

## Step 12

Choose **Allow while using app** when prompted for location services

Need help? Contact your supervisor