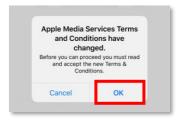

## Step 11

Choose **Allow** when prompted for notification alerts

Step 8

Tap **OK** 