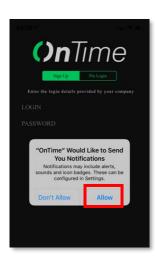

## Step 11

Choose **Allow** when prompted for notification alerts

Step 8

Tap **OK** 