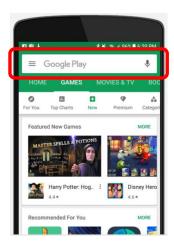

#### Step 1

Go to Google Play Store

Step 2

Tap the **SEARCH** box

Step 3

Type **OnTime** in the search field and select it from the available options

Step 5

When prompted, accept/ allow notifications