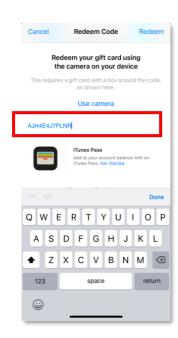

The redemption code is provided to you by your manager.

Enter the **code** exactly as it appears. It'll be easiest to copy and paste it into the field

! The code is different for each person so you can't share it with someone else.

Step 4

Select You can also enter your code manually

Step 6

# Hit Redeem

! Code not working? Try a few times first before asking for a different code from your Operations Manager.